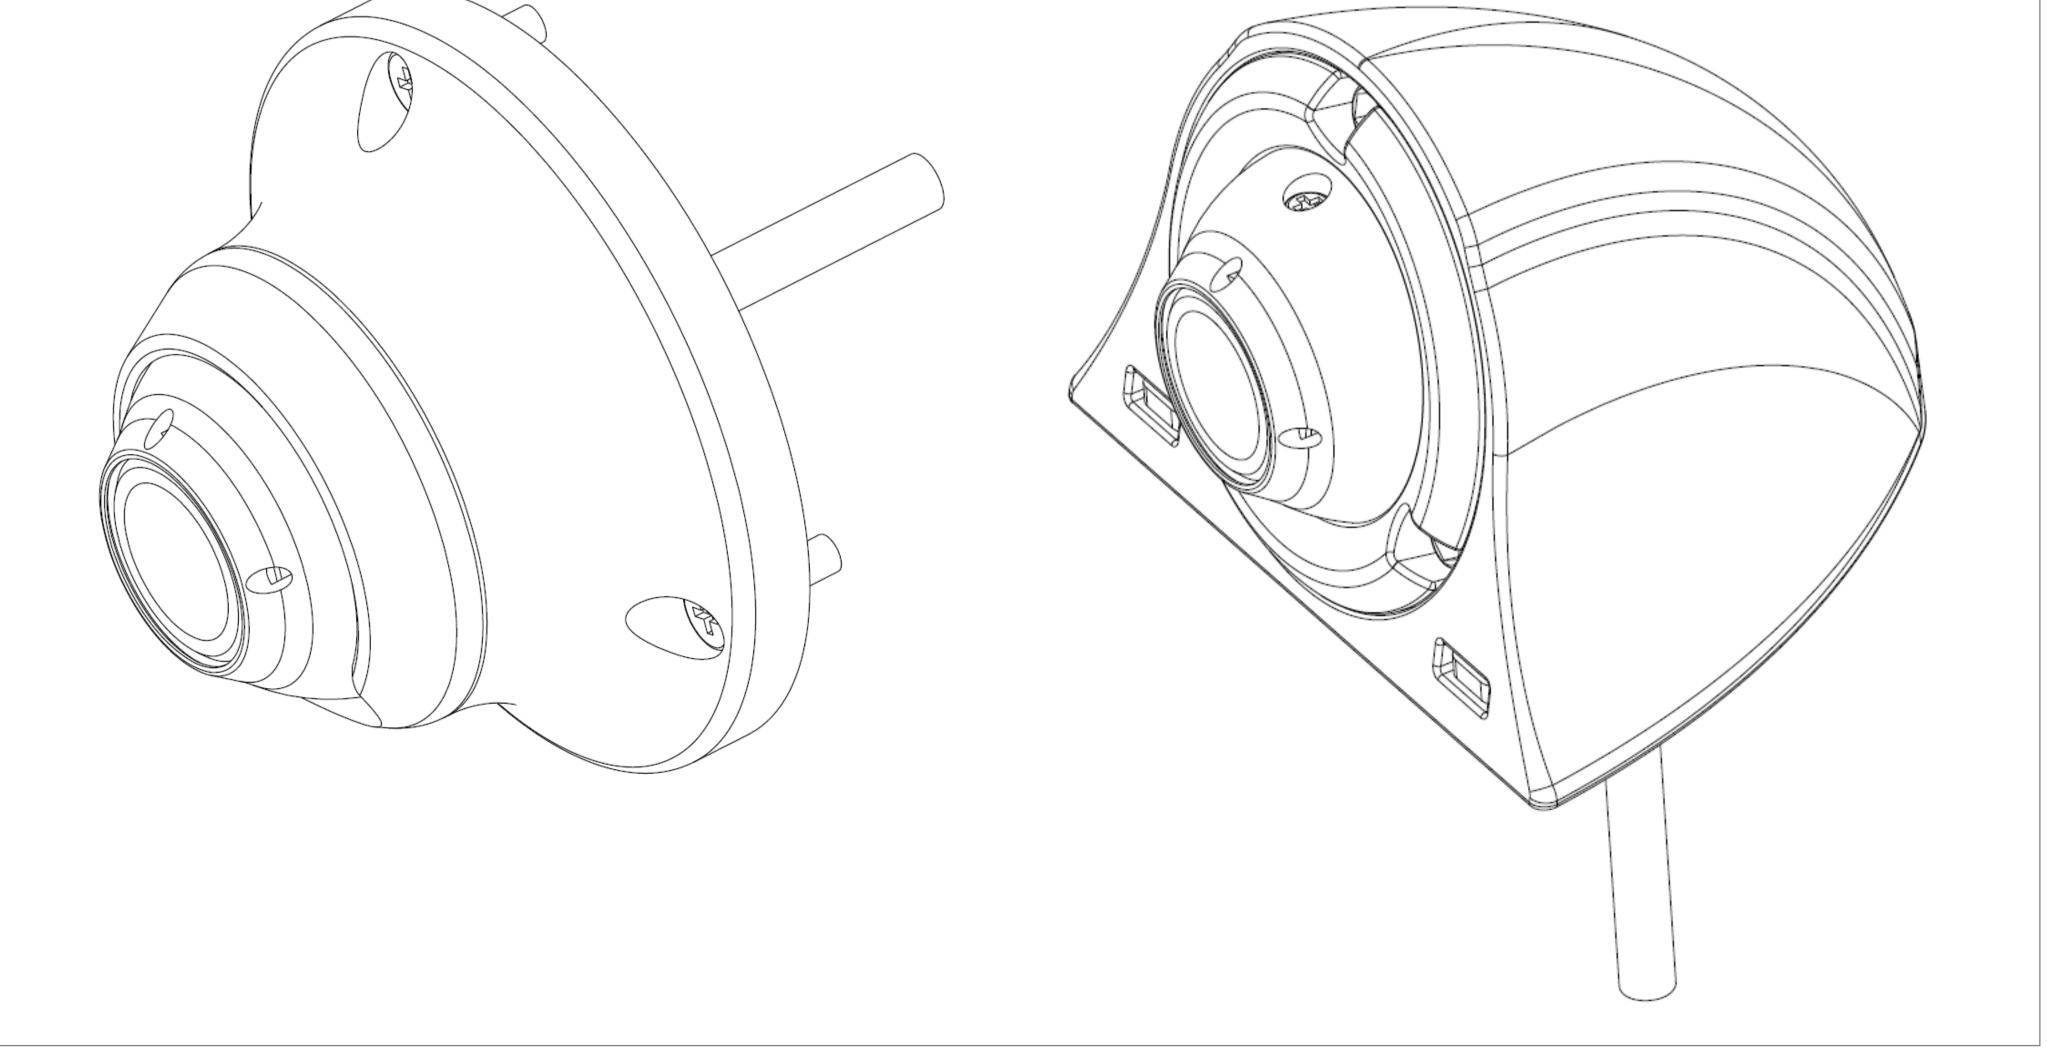

l, 110° Horizontal, 85° Vertical                            |
|                              | Approx. Φ 21 mm (camera only)                                           |
| Dimensions                   | Ø 43 x 25.5(H) mm, including Bracket type 1 (dome type)                 |
|                              | 46.5(W) x 44.5(L) x 33(H) mm, including Bracket type 2 (side view type) |
|                              | Approx. 24g (camera only)                                               |
| Weight                       | Approx. 50g, including Bracket type 1 (dome type)                       |
|                              | Approx. 57g, including Bracket type 2 (side view type)                  |

#### **Mini Color Camera**

#### Dimensions





### CAMERA

#### Camera with mount bracket





#### **Mini Color Camera**

#### Dimensions





#### Mini Color Camera

#### Dimensions