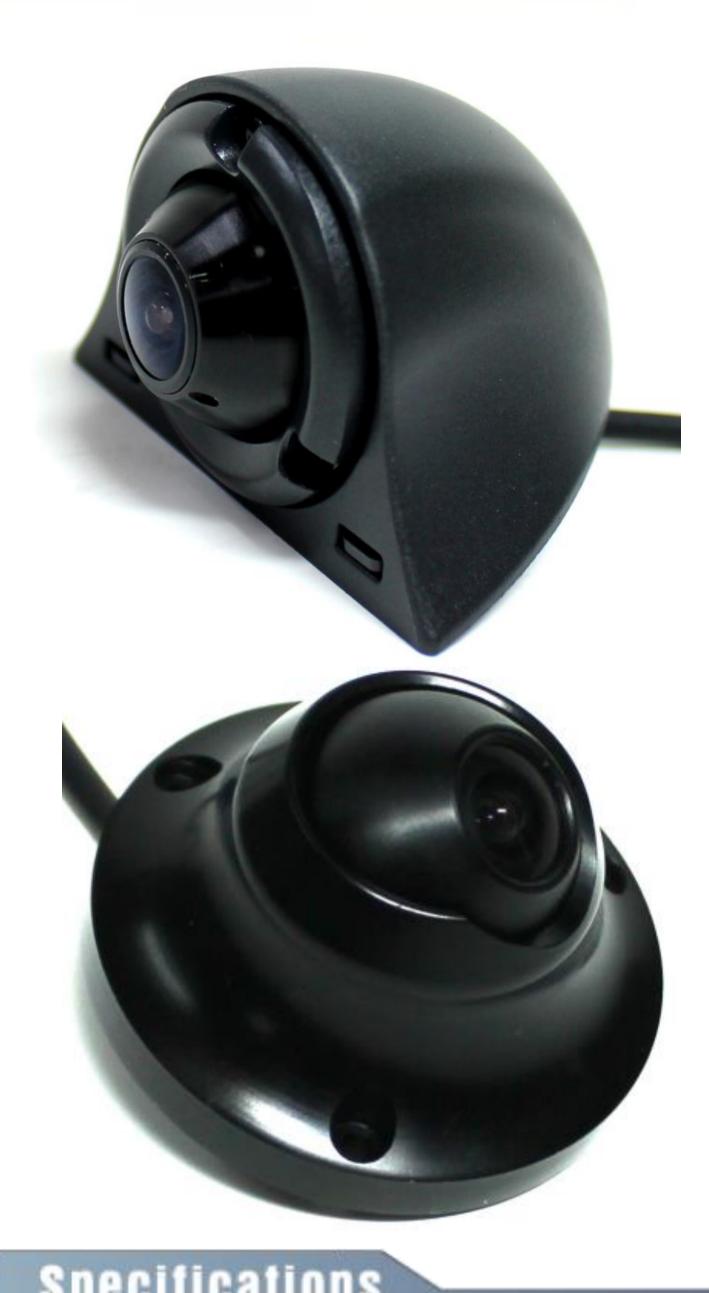

#### **Mini Color Camera**

### FEATURES

- High resolution 1/3.2" Color Digital CMOS Camera
- Compact & Smart Design
- Easy adjustable in any viewing direction
- IP69K Waterproof Rating
- Diagonal 140° Viewing angle
- Automatic Electronic Iris
- Mirror / Normal Image function (via loop-wire)
- Built-in Microphone (for one-way Audio)
- Low-illumination
- Low Power Consumption
- Multi-purpose (Sideview, Rearview, Surveillance, etc)
- 2 Bracket types included
- Small diameter waterproof connector, Φ 6mm

- Anti-corrosive coating
- Operating temperature -40°C to + 80°C
- Vibration resistant (5G)
- ECE R10.05 approved (EMC)

| Specifications               |                                                                         |
|------------------------------|-------------------------------------------------------------------------|
| Image Sensor                 | 1/3.2" Color Digital CMOS Image Sensor                                  |
| Effective Pixels             | CVBS - PAL, 1.23 Mega pixels, 1280(H) x 960(V)                          |
| Resolution                   | 750TV lines                                                             |
| Synchronizing System         | Internal                                                                |
| S/N Ratio                    | More than 46dB                                                          |
| Minimum Illumination         | 0.5 Lux                                                                 |
| Power Range                  | DC 6V ~ DC 18V                                                          |
| <b>Power Consumption</b>     | DC 12V, 80mA (Max)                                                      |
| <b>Operating Temperature</b> | -40°C to +80°C                                                          |
| Video Output                 | 75 Ω, 1.0Vp-p                                                           |
| Material                     | Aluminum Die-casting                                                    |
| Housing Color                | Black                                                                   |
| Lens Viewing Angle           | 140° Diagonal, 110° Horizontal, 85° Vertical                            |
|                              | Approx. Φ 21 mm (camera only)                                           |
| Dimensions                   | Ø 43 x 25.5(H) mm, including Bracket type 1 (dome type)                 |
|                              | 46.5(W) x 44.5(L) x 33(H) mm, including Bracket type 2 (side view type) |
|                              | Approx. 24g (camera only)                                               |
| Weight                       | Approx. 50g, including Bracket type 1 (dome type)                       |
|                              | Approx. 57g, including Bracket type 2 (side view type)                  |