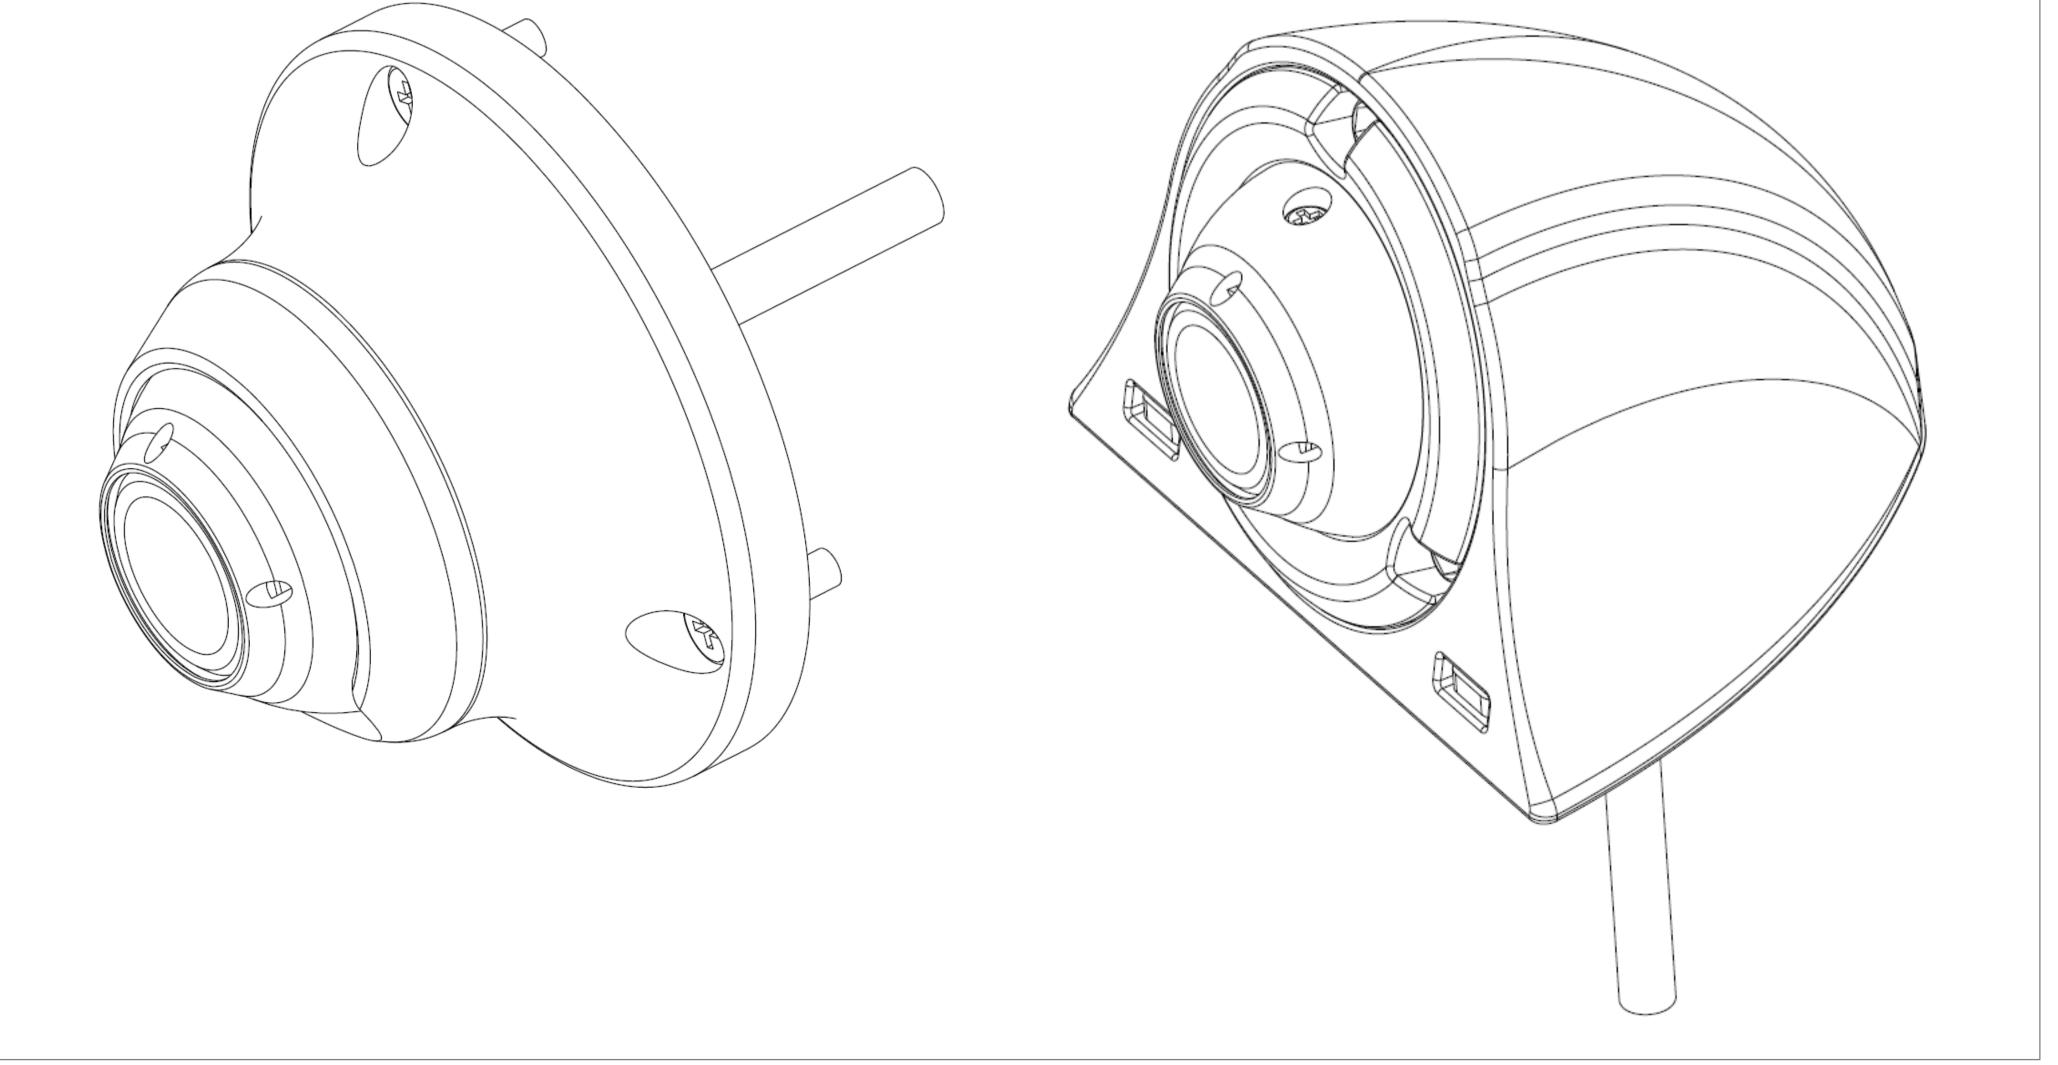

nal, 110° Horizontal, 85° Vertical                            |
|                              | Approx. Φ 21 mm (camera only)                                           |
| Dimensions                   | Ø 43 x 25.5(H) mm, including Bracket type 1 (dome type)                 |
|                              | 46.5(W) x 44.5(L) x 33(H) mm, including Bracket type 2 (side view type) |
|                              | Approx. 24g (camera only)                                               |
| Weight                       | Approx. 50g, including Bracket type 1 (dome type)                       |
|                              | Approx. 57g, including Bracket type 2 (side view type)                  |

#### **Mini Color Camera**

#### Dimensions





### CAMERA

#### Camera with mount bracket





#### **Mini Color Camera**

#### Dimensions





#### Mini Color Camera

#### Dimensions