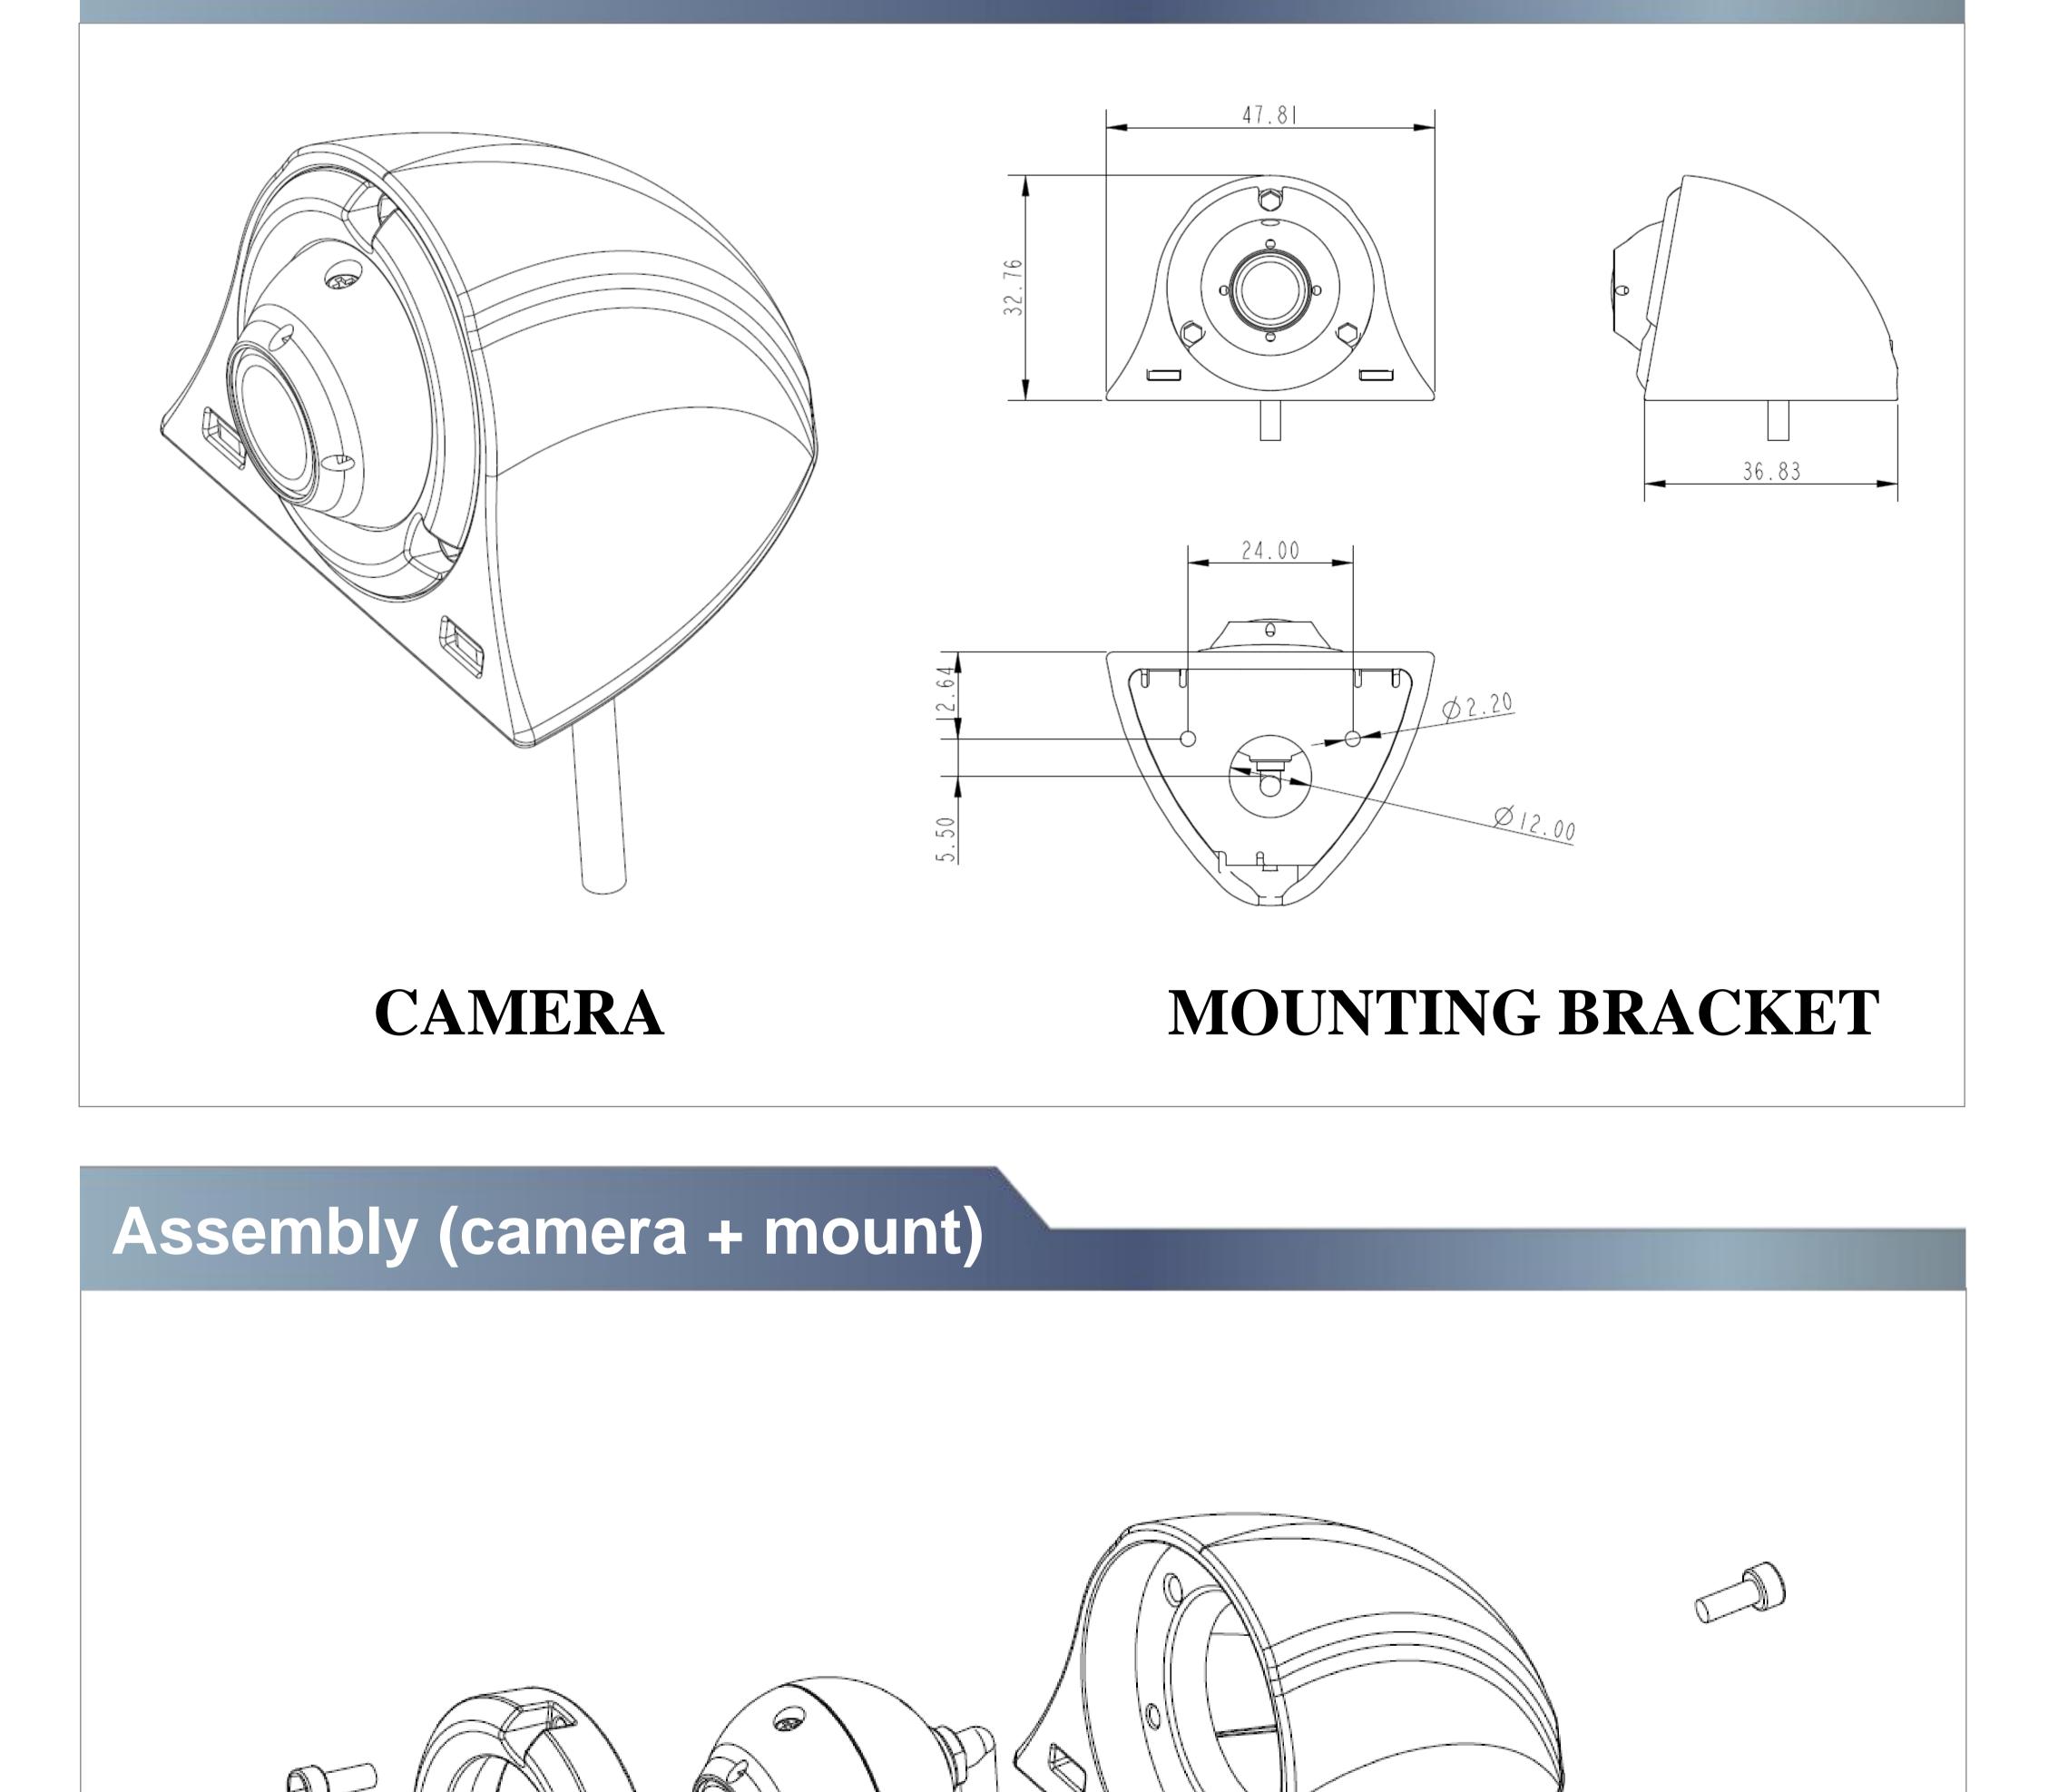

|
|                              | Approx. Φ 21 mm (camera only)                                           |
| Dimensions                   | Ø 43 x 25.5(H) mm, including Bracket type 1 (dome type)                 |
|                              | 46.5(W) x 44.5(L) x 33(H) mm, including Bracket type 2 (side view type) |
|                              | Approx. 24g (camera only)                                               |
| Weight                       | Approx. 50g, including Bracket type 1 (dome type)                       |
|                              | Approx. 57g, including Bracket type 2 (side view type)                  |

#### **Mini Color Camera**

#### Dimensions





### CAMERA

#### Camera with mount bracket





#### **Mini Color Camera**

#### Dimensions





#### Mini Color Camera

#### Dimensions