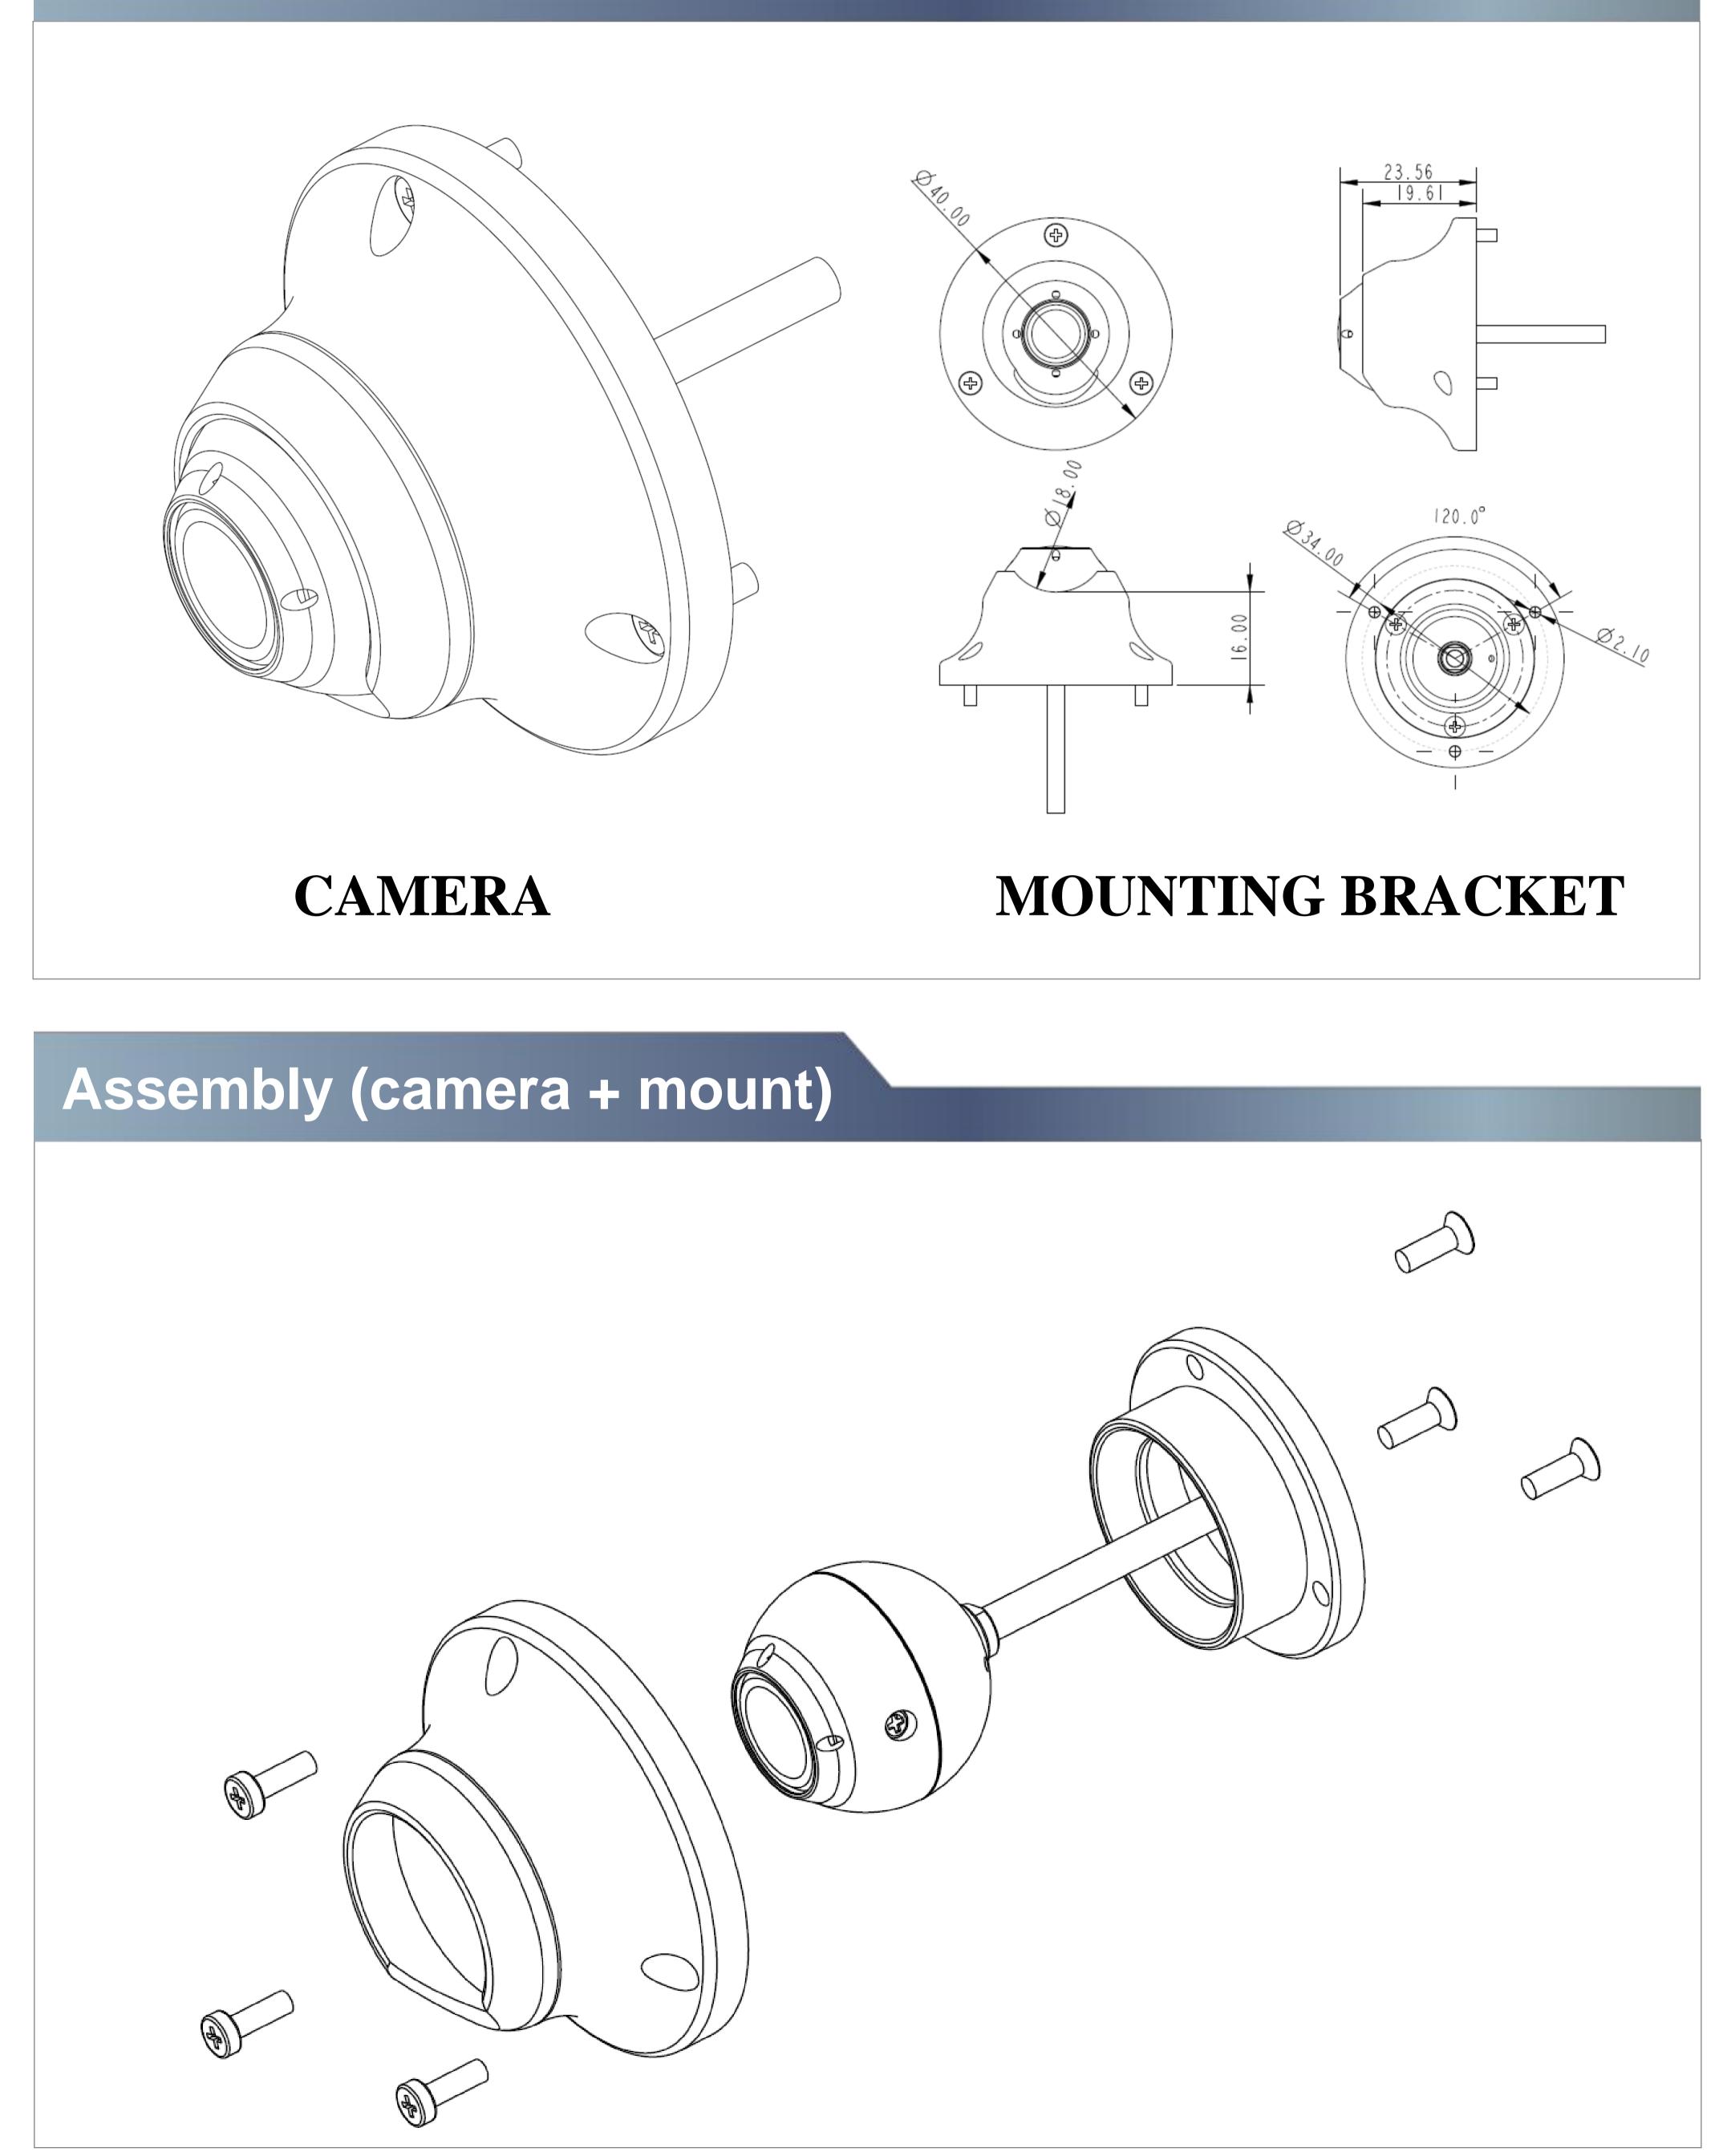

| Approx. Φ 21 mm (camera only)                                           |
| Dimensions                   | Ø 43 x 25.5(H) mm, including Bracket type 1 (dome type)                 |
|                              | 46.5(W) x 44.5(L) x 33(H) mm, including Bracket type 2 (side view type) |
|                              | Approx. 24g (camera only)                                               |
| Weight                       | Approx. 50g, including Bracket type 1 (dome type)                       |
|                              | Approx. 57g, including Bracket type 2 (side view type)                  |

#### **Mini Color Camera**

#### Dimensions





### CAMERA

#### Camera with mount bracket





#### **Mini Color Camera**

#### Dimensions





#### Mini Color Camera

#### Dimensions