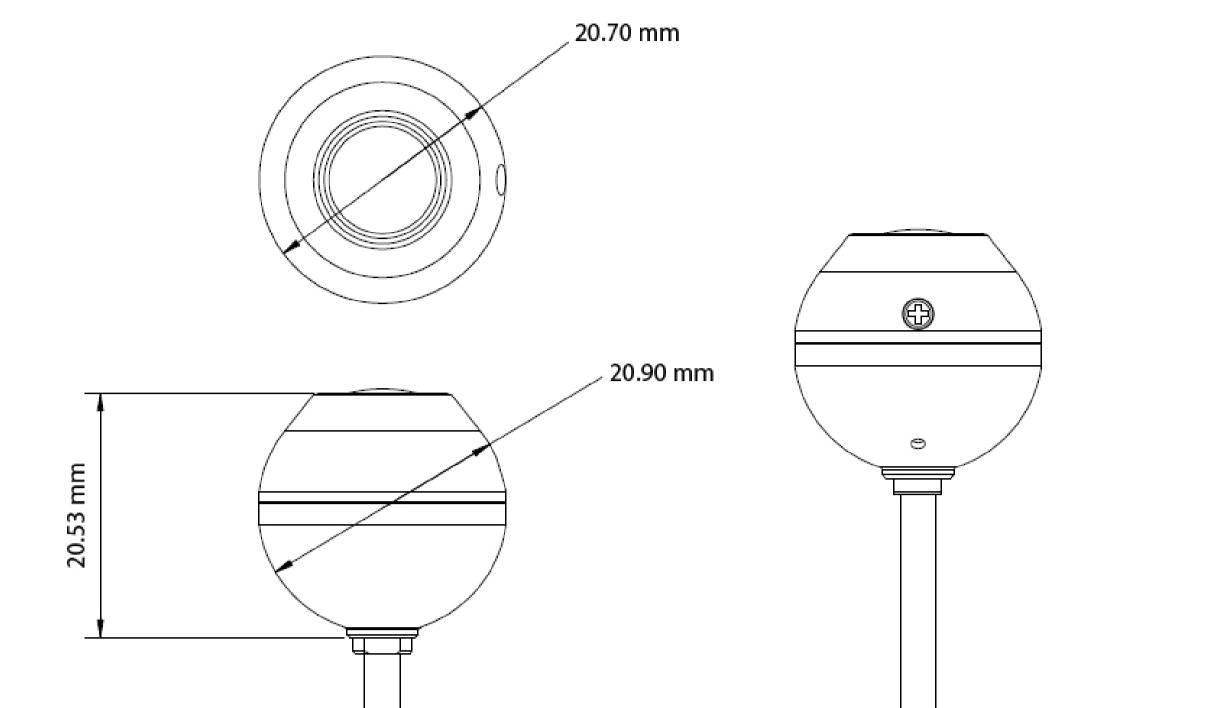

#### Dimensions

- Anti-corrosive coating
- Operating temperature -40°C to + 80°C
- Vibration resistant (5G)
- ECE R10.05 approved (EMC)

| Specifications               |                                                                         |
|------------------------------|-------------------------------------------------------------------------|
| Image Sensor                 | 1/3.2" Color Digital CMOS Image Sensor                                  |
| Effective Pixels             | CVBS - PAL, 1.23 Mega pixels, 1280(H) x 960(V)                          |
| Resolution                   | 750TV lines                                                             |
| Synchronizing System         | Internal                                                                |
| S/N Ratio                    | More than 46dB                                                          |
| Minimum Illumination         | 0.5 Lux                                                                 |
| Power Range                  | DC 6V ~ DC 18V                                                          |
| <b>Power Consumption</b>     | DC 12V, 80mA (Max)                                                      |
| <b>Operating Temperature</b> | -40°C to +80°C                                                          |
| Video Output                 | 75 Ω, 1.0Vp-p                                                           |
| Material                     | Aluminum Die-casting                                                    |
| Housing Color                | Black                                                                   |
| Lens Viewing Angle           | 140° Diagonal, 110° Horizontal, 85° Vertical                            |
|                              | Approx. Φ 21 mm (camera only)                                           |
| Dimensions                   | Ø 43 x 25.5(H) mm, including Bracket type 1 (dome type)                 |
|                              | 46.5(W) x 44.5(L) x 33(H) mm, including Bracket type 2 (side view type) |
|                              | Approx. 24g (camera only)                                               |
| Weight                       | Approx. 50g, including Bracket type 1 (dome type)                       |
|                              | Approx. 57g, including Bracket type 2 (side view type)                  |