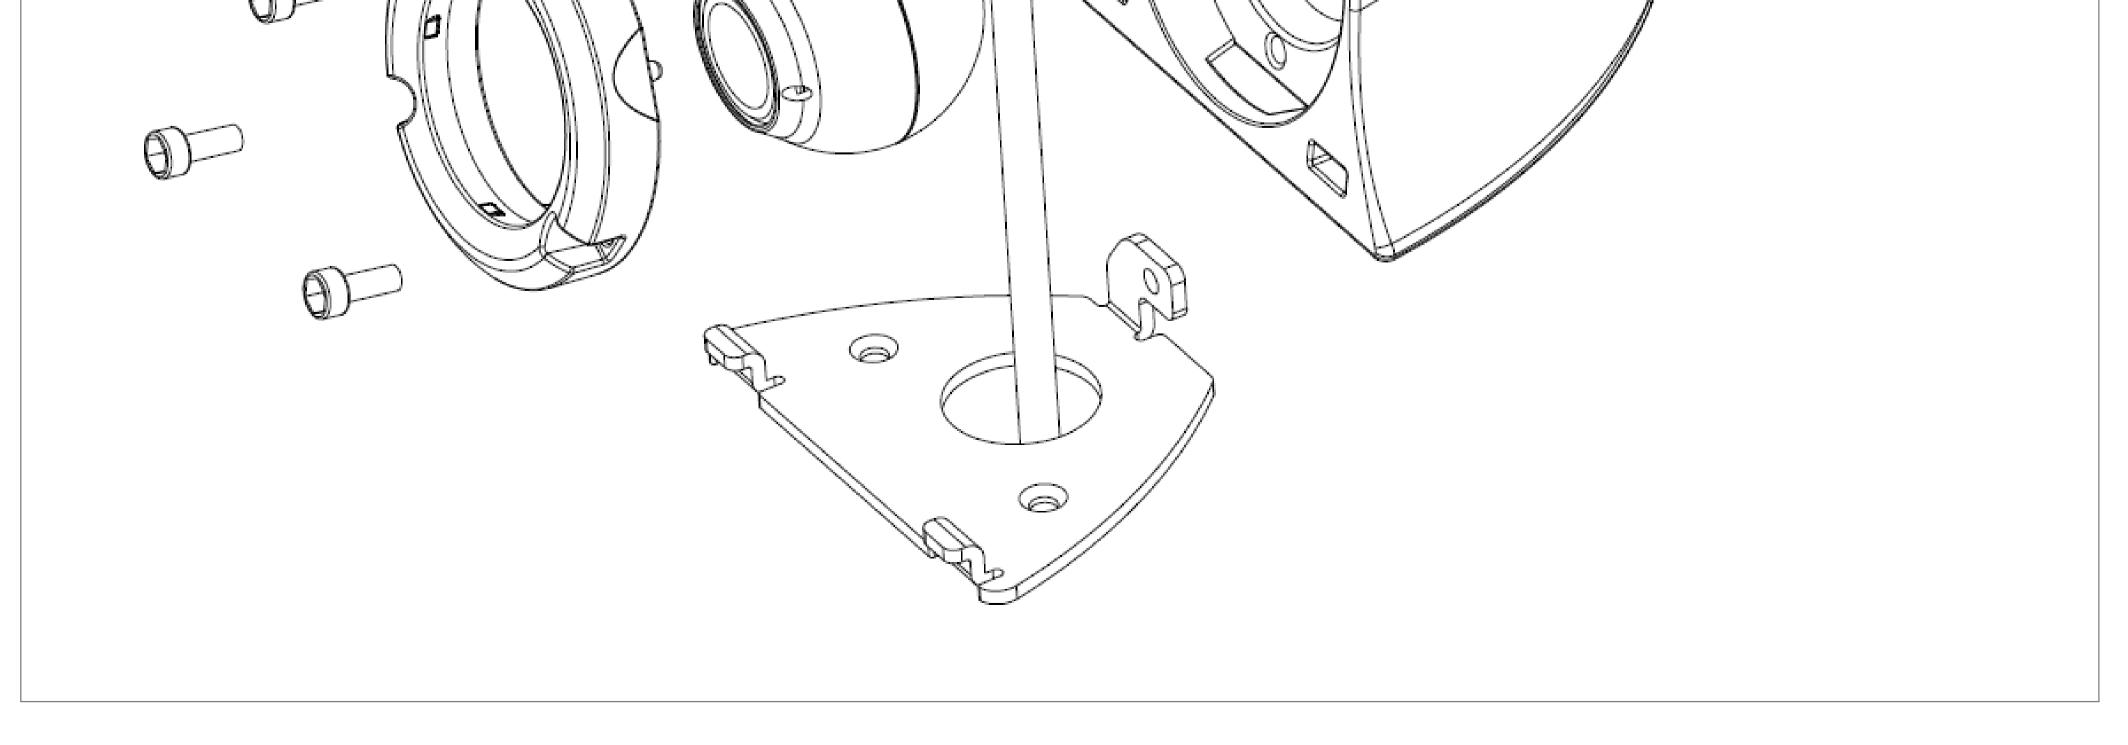

|
|                              | Approx. Φ 21 mm (camera only)                                           |
| Dimensions                   | Ø 43 x 25.5(H) mm, including Bracket type 1 (dome type)                 |
|                              | 46.5(W) x 44.5(L) x 33(H) mm, including Bracket type 2 (side view type) |
|                              | Approx. 24g (camera only)                                               |
| Weight                       | Approx. 50g, including Bracket type 1 (dome type)                       |
|                              | Approx. 57g, including Bracket type 2 (side view type)                  |

#### **Mini Color Camera**

#### Dimensions





### CAMERA

#### Camera with mount bracket





#### **Mini Color Camera**

#### Dimensions





#### Mini Color Camera

#### Dimensions